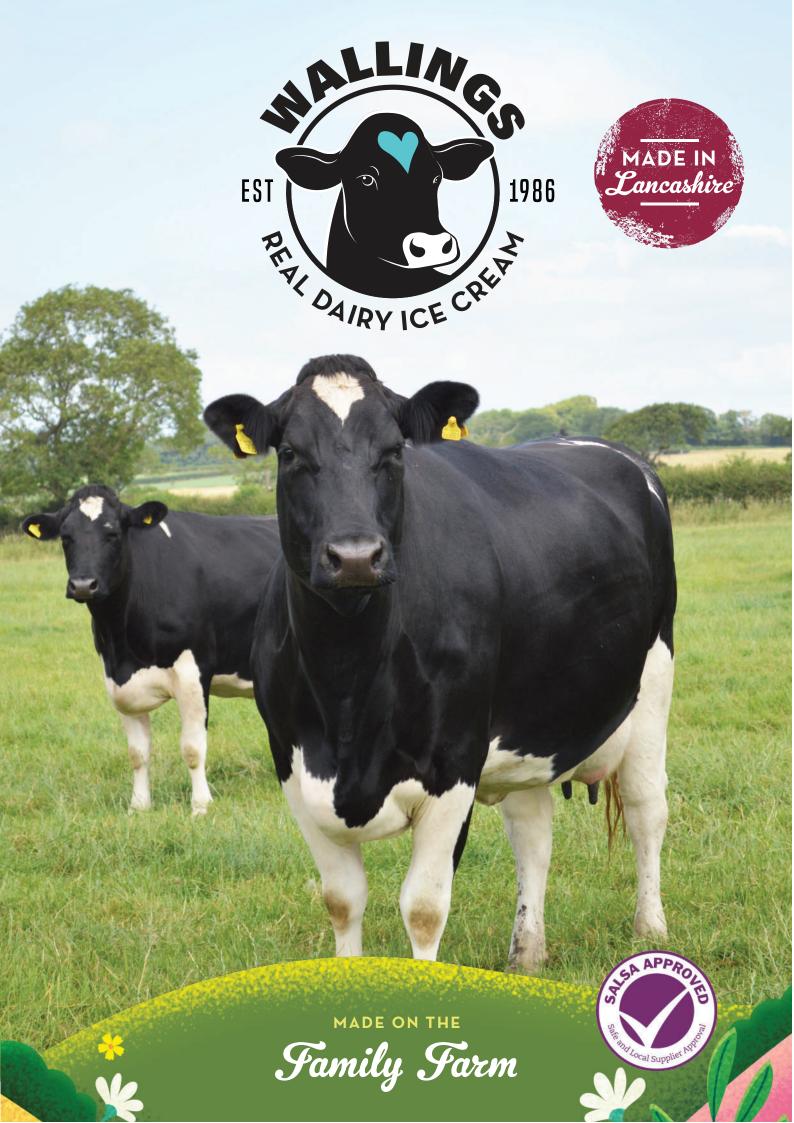

Three generations of the Walling family currently operate this working Lancashire dairy farm, providing employment for local people, playing a vital role for the local economy.

Dad (Peter) - 'The Original Ice Cream Maker' and now the General Manager

**Uncle Alan & Angus - The Farmers** 

**Rob** - Operations Manager

Phil - Wholesale Manager

Anna - Retail Sales Manager / Gelato Maker

We started producing ice cream on the farm in 1986. The Cows provide our ice cream production team with its major raw material, fresh Milk.

Our ice cream and sorbets are delivered by our own fleet of freezer vans, directly to your business from our farm.

Hope we can do some business with you soon.

Farmer Alan's herd of British
Friesians provide the Milk which
is collected from the farm dairy
across the cobbled yard