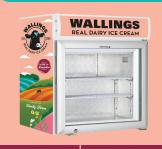

| MODEL         |     |                       | DESCRIPTION    |        |  |
|---------------|-----|-----------------------|----------------|--------|--|
| UF100GCP      |     |                       | WHITE - CANOPY |        |  |
| DIMENSIONS (M |     |                       | IM)<br>D       | WEIGHT |  |
| 890           | 610 | 555                   |                | 54KG   |  |
| SHELVES       |     | CAPACITY              |                |        |  |
| 3             |     | 116 LTR (252 X 120ML) |                |        |  |