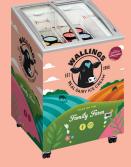

## **FREEZERS**

| MODEL   |             |                | DESCRIPTION          |      |  |
|---------|-------------|----------------|----------------------|------|--|
| UF      | 50GCP       | WHITE - CANOPY |                      |      |  |
| DIME!   | NSIONS<br>W | 1M)<br>D       | WEIGHT               |      |  |
| 657     | 570         | 530            |                      | 42KG |  |
| SHELVES |             |                | CAPACITY             |      |  |
| 3       |             |                | 50 LTR (114 X 120ML) |      |  |